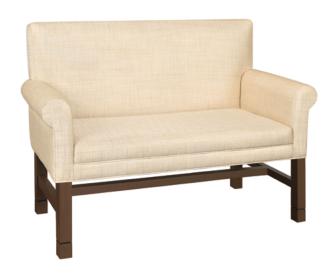

# dovera

Bench

The Dovera Collection is a modern classic. Beautifully designed, the Dovera Bench is available with scroll or square arms. Optional arm caps for the square arm style serve to keep the fabric looking like new. A concealed clean-out facilitates simple housekeeping. Optional decorative nail head trim.

Model: DVB2A11 49.5W 25D 35.5H 39SW 18.5SD 19SH 26AH