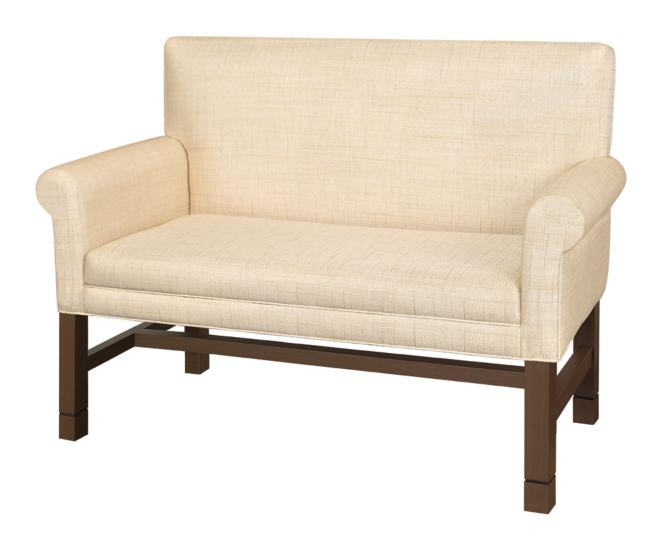

# dovera

Bench

The Dovera Collection is a modern classic. Beautifully designed, the Dovera Bench is available with scroll or square arms. Optional arm caps for the square arm style serve to keep the fabric looking like new. A concealed clean-out facilitates simple housekeeping. Optional decorative nail head trim.

Model: DVB2A11 49.5W 25D 35.5H 39SW 18.5SD 19SH 26AH