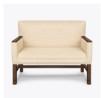

# dovera

Bench

The Dovera Collection is a modern classic. Beautifully designed, the Dovera Bench is available with scroll or square arms. Optional arm caps for the square arm style serve to keep the fabric looking like new. A concealed clean-out facilitates simple housekeeping. Optional decorative nail head trim.

Model: DVB2A11 49.5W 25D 35.5H 39SW 18.5SD 19SH 26AH