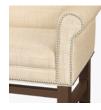

### **Durable Finish**

Kwalu's proprietary finish doesn't have any of the drawbacks of wood. The finish is moisture impervious, easy to clean and maintenance-free.

**Optional Arm Style** 

Choose from 3 optional arm styles -Plain, Square or Scroll; arm caps available on the Plain and Square arms only.

**Optional Kwalu Arms** 

Arm caps made of Kwalu material are optional and are available on the Plain and Square arms only.

**Optional Nail Head** Trim

Optional nail head trim only available on front of arms and along base of bench.