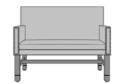

Model: DVB2A11 49.5W 25D 35.5H 39SW 18.5SD 19SH 26AH

## Statement of Line

46W 25D 35.5H 26AH

DVB3A21

49.5W 25D 35.5H 26AH

DVB1A21

46W 25D 35.5H 26AH

**DVB3B21** 

49.5W 25D 35.5H 26AH