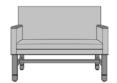

## Statement of Line

46W 25D 35.5H 26AH

DVB3A21

49.5W 25D 35.5H 26AH

DVB1A21

46W 25D 35.5H 26AH

**DVB3B21** 

49.5W 25D 35.5H 26AH

**DVB1B11** 

46W 25D 35.5H 26AH

**DVB3B41** 

49.5W 25D 35.5H 26AH

**DVB1B21** 46W 25D 35.5H

26AH

DVB2A21

49.5W 25D 35.5H 26AH