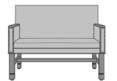

# dovera

Bench

The Dovera Collection is a modern classic. Beautifully designed, the Dovera Bench is available with scroll or square arms. Optional arm caps for the square arm style serve to keep the fabric looking like new. A concealed clean-out facilitates simple housekeeping. Optional decorative nail head trim.

Model: DVB2A11 49.5W 25D 35.5H 39SW 18.5SD 19SH 26AH